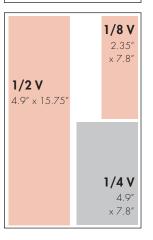

#### net retail rates

All rates are 4-color, per issue

| ad<br>size  | 3X<br>rate | 6X<br>rate | 12X<br>rate |
|-------------|------------|------------|-------------|
| full page   | 995        | 895        | 755         |
| junior page | 795        | 695        | 595         |
| 1/2 pg      | 655        | 595        | 495         |
| 1/4 pg      | 425        | 375        | 325         |
| 1/8 pg      | 295        | 255        | 225         |

# mechanical specs