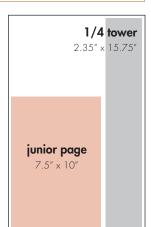

#### net retail rates

All rates are 4-color, per issue

| ad<br>size  | 3X<br>rate | 6X<br>rate | 12X<br>rate |
|-------------|------------|------------|-------------|
| full page   | 995        | 895        | 755         |
| junior page | 795        | 695        | 595         |
| 1/2 pg      | 655        | 595        | 495         |
| 1/4 pg      | 425        | 375        | 325         |
| 1/8 pg      | 295        | 255        | 225         |