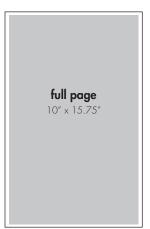

#### net retail rates

All rates are 4-color, per issue

| ad<br>size  | 3X<br>rate | 6X<br>rate | 12X<br>rate |
|-------------|------------|------------|-------------|
| full page   | 995        | 895        | 755         |
| junior page | 795        | 695        | 595         |
| 1/2 pg      | 655        | 595        | 495         |
| 1/4 pg      | 425        | 375        | 325         |
| 1/8 pg      | 295        | 255        | 225         |