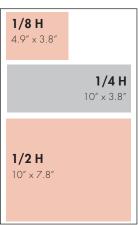

#### net retail rates

All rates are 4-color, per issue

| ad<br>size  | 3X<br>rate | 6X<br>rate | 12X<br>rate |
|-------------|------------|------------|-------------|
| full page   | 995        | 895        | 755         |
| junior page | 795        | 695        | 595         |
| 1/2 pg      | 655        | 595        | 495         |
| 1/4 pg      | 425        | 375        | 325         |
| 1/8 pg      | 295        | 255        | 225         |

# mechanical specs