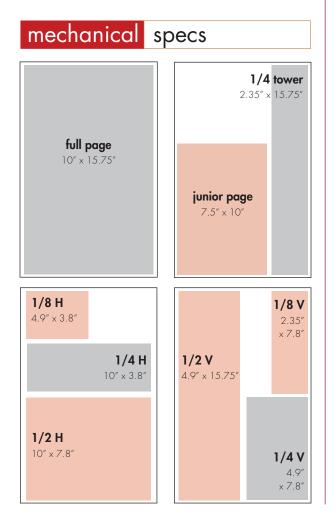

## net retail rates

All rates are 4–color, per issue

| , [        |                                               |                                                        |
|------------|-----------------------------------------------|--------------------------------------------------------|
| 3X<br>rate | 6X<br>rate                                    | 12X<br>rate                                            |
| 995        | 895                                           | 755                                                    |
| 795        | 695                                           | 595                                                    |
| 655        | 595                                           | 495                                                    |
| 425        | 375                                           | 325                                                    |
| 295        | 255                                           | 225                                                    |
|            | <b>3X</b><br>rate<br>995<br>795<br>655<br>425 | 3X 6X   rate 6   995 895   795 695   655 595   425 375 |